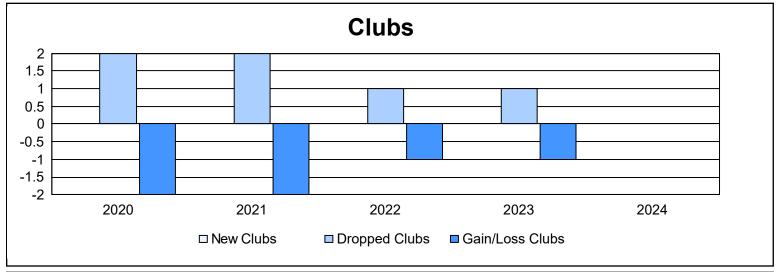

District 11 E2 As of June 2024 Cumulative

| Year      | New<br>Clubs | Dropped<br>Clubs | Gain/<br>Loss<br>Clubs | New<br>Members | Charter<br>Members | Reinstate<br>Members | Transfer<br>Members | Total<br>Member<br>Added | Total<br>Members<br>Dropped | Gain/<br>Loss<br>Members |
|-----------|--------------|------------------|------------------------|----------------|--------------------|----------------------|---------------------|--------------------------|-----------------------------|--------------------------|
| 2019-2020 | 0            | 2                | -2                     | 34             | 1                  | 3                    | 1                   | 39                       | 129                         | -90                      |
| 2020-2021 | 0            | 2                | -2                     | 48             | 0                  | 10                   | 6                   | 64                       | 87                          | -23                      |
| 2021-2022 | 0            | 1                | -1                     | 80             | 0                  | 7                    | 0                   | 87                       | 108                         | -21                      |
| 2022-2023 | 0            | 1                | -1                     | 69             | 0                  | 5                    | 3                   | 77                       | 94                          | -17                      |
| 2023-2024 | 0            | 0                | 0                      | 61             | 0                  | 3                    | 0                   | 64                       | 63                          | 1                        |
| Average   | 0            | 1                | -1                     | 58             | 0                  | 6                    | 2                   | 66                       | 96                          | -30                      |